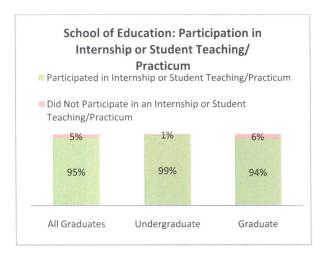

# Internships or Student Teaching/Practicum (School of Education)

| (School of Education)               |                                  | All Gra | aduates | Underg | graduate | Gra | aduate |  |
|-------------------------------------|----------------------------------|---------|---------|--------|----------|-----|--------|--|
|                                     | Total Providing an Answer:       | 3       | 49      | 8      | 88       | 2   | 261    |  |
| Participated in Internship or Stude | ent Teaching/Practicum           | 333     | 95%     | 87     | 99%      | 246 | 94%    |  |
| Internships                         |                                  | 155     | 47%     | 3      | 3%       | 152 | 62%    |  |
| Student Teaching or Pract           | icum                             | 193     | 58%     | 86     | 99%      | 107 | 43%    |  |
| Did Not Participate in an Internsh  | ip or Student Teaching/Practicum | 16      | 5%      | 1      | 1%       | 15  | 6%     |  |