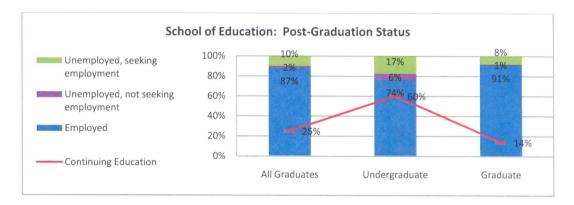

Ø 89% of those responding indicated they would choose to attend The College of Saint Rose again

| POST-GRADUATION STATUS (Schoo      | ol of Education)           | All Graduates |     | Undergraduate |     | Graduate |     |
|------------------------------------|----------------------------|---------------|-----|---------------|-----|----------|-----|
|                                    | Total Providing an Answer: | 39            | 95  | 99            | )   | 29       | 6   |
| Employed                           |                            | 342           | 87% | 73            | 74% | 269      | 91% |
| Continuing Education               |                            | 99            | 25% | 59            | 60% | 40       | 14% |
| Unemployed, seeking employment     |                            | 41            | 10% | 17            | 17% | 24       | 8%  |
| Unemployed, not seeking employment |                            | 8             | 2%  | 6             | 6%  | 2        | 1%  |
| Military Service                   |                            | 0             | 0%  | 0             | 0%  | 0        | 0%  |
| Volunteer Service                  |                            | 0             | 0%  | 0             | 0%  | 0        | 0%  |
| EMPLOYED &/OR CONTINUING EDUCATION | I                          | 377           | 95% | 95            | 96% | 282      | 95% |