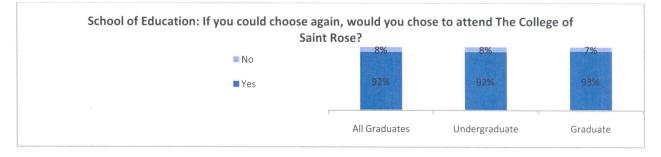

| Choose Again to Attend Saint Rose (School of Education) |                            | All Graduates |     | Undergraduate |     | G   | Graduate |  |
|---------------------------------------------------------|----------------------------|---------------|-----|---------------|-----|-----|----------|--|
|                                                         | Total Providing an Answer: | 353           |     | :             | 86  |     | 267      |  |
| Yes                                                     |                            | 326           | 92% | 79            | 92% | 247 | 93%      |  |
| No                                                      |                            | 27            | 8%  | 7             | 8%  | 20  | 7%       |  |