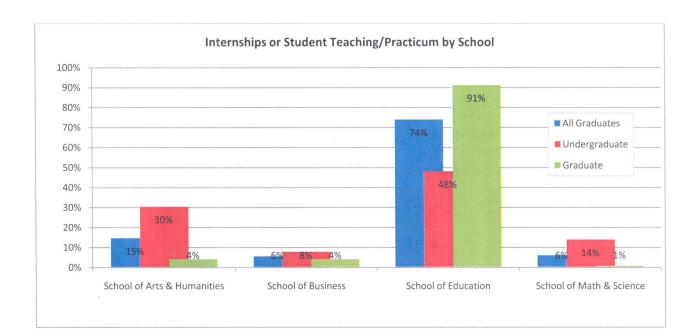

#### Internships or Student Teaching/Practicum by School: **All Graduates** Undergraduate Graduate Total Providing an Answer: 451 181 270 School of Arts & Humanities 30% 66 15% 55 11 4% School of Business 25 6% 14 8% 11 4% School of Education 333 74% 87 48% 246 91% School of Math & Science 27 6% 25 14% 2 1%