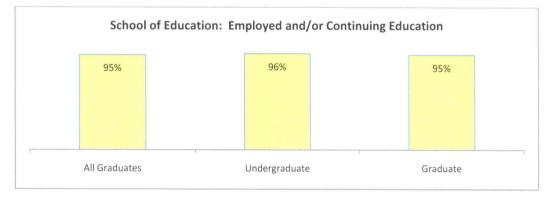

Ø 89% of those responding indicated they would choose to attend The College of Saint Rose again

| POST-GRADUATION STATUS (Schoo      | ol of Education)           | All Graduates |     | Undergraduate |     | Graduate |     |
|------------------------------------|----------------------------|---------------|-----|---------------|-----|----------|-----|
|                                    | Total Providing an Answer: | 39            | 95  | 99            | )   | 29       | 6   |
| Employed                           |                            | 342           | 87% | 73            | 74% | 269      | 91% |
| Continuing Education               |                            | 99            | 25% | 59            | 60% | 40       | 14% |
| Unemployed, seeking employment     |                            | 41            | 10% | 17            | 17% | 24       | 8%  |
| Unemployed, not seeking employment |                            | 8             | 2%  | 6             | 6%  | 2        | 1%  |
| Military Service                   |                            | 0             | 0%  | 0             | 0%  | 0        | 0%  |
| Volunteer Service                  |                            | 0             | 0%  | 0             | 0%  | 0        | 0%  |
| EMPLOYED &/OR CONTINUING EDUCATION | I                          | 377           | 95% | 95            | 96% | 282      | 95% |