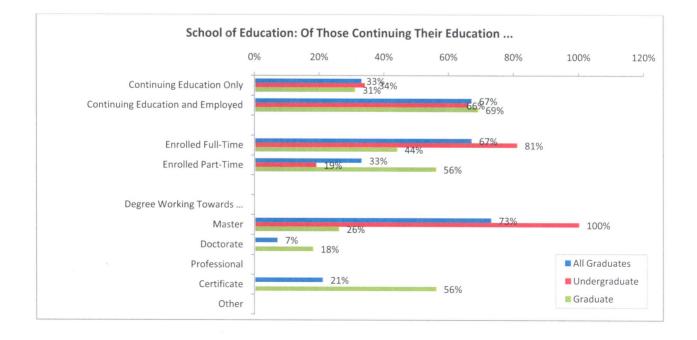

# OF THOSE CONTINUING EDUCATION

| (School of Education)             |                            | All Gr | aduates | Under | rgraduate | Gra | aduate |
|-----------------------------------|----------------------------|--------|---------|-------|-----------|-----|--------|
|                                   | Total Providing an Answer: |        | 95      |       | 56        |     | 39     |
| Continuing Education Only         |                            | 31     | 33%     | 19    | 34%       | 12  | 31%    |
| Continuing Education and Employed |                            | 64     | 67%     | 37    | 66%       | 27  | 69%    |
| Enrollment Status                 | Total Providing an Answer: |        | 89      |       | 57        |     | 32     |
| Full-Time                         |                            | 60     | 67%     | 46    | 81%       | 14  | 44%    |
| Part-Time                         |                            | 29     | 33%     | 11    | 19%       | 18  | 56%    |
| Degree Working Towards            | Total Providing an Answer: |        | 92      |       | 58        |     | 34     |
| Master                            |                            | 67     | 73%     | 58    | 100%      | 9   | 26%    |
| Doctorate                         |                            | 6      | 7%      | 0     | 0%        | 6   | 18%    |
| Professional                      |                            | 0      | 0%      | 0     | 0%        | 0   | 0%     |
| Certificate                       |                            | 19     | 21%     | 0     | 0%        | 19  | 56%    |
| Other                             |                            | 0      | 0%      | 0     | 0%        | 0   | 0%     |
|                                   |                            |        |         |       |           |     |        |