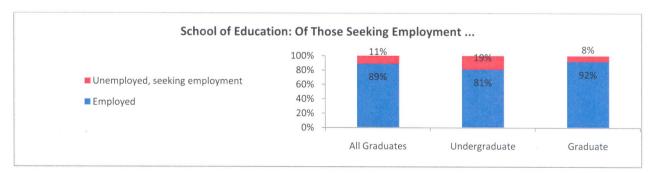

| OF THOSE SEEKING EMPLOYMENT (School of Education) |                            | All Graduates |     | Undergraduate |     | Graduate |     |
|---------------------------------------------------|----------------------------|---------------|-----|---------------|-----|----------|-----|
|                                                   | Total Providing an Answer: | 000           |     | 90            |     | 293      |     |
| Employed                                          |                            | 342           | 89% | 73            | 81% | 269      | 92% |
| Unemployed, seeking employment                    |                            | 41            | 11% | 17            | 19% | 24       | 8%  |