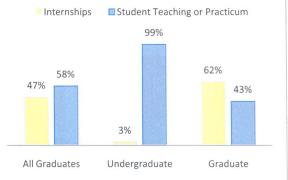

# Internships or Student Teaching/Practicum (School of Education)

| (School of Education)               |                                  | All Gra | aduates | Underg | graduate | Gra | aduate |  |
|-------------------------------------|----------------------------------|---------|---------|--------|----------|-----|--------|--|
|                                     | Total Providing an Answer:       | 3       | 49      | 8      | 88       | 2   | 261    |  |
| Participated in Internship or Stude | ent Teaching/Practicum           | 333     | 95%     | 87     | 99%      | 246 | 94%    |  |
| Internships                         |                                  | 155     | 47%     | 3      | 3%       | 152 | 62%    |  |
| Student Teaching or Pract           | icum                             | 193     | 58%     | 86     | 99%      | 107 | 43%    |  |
| Did Not Participate in an Internsh  | ip or Student Teaching/Practicum | 16      | 5%      | 1      | 1%       | 15  | 6%     |  |