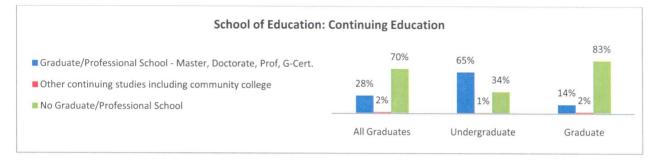

#### OF THOSE CONTINUING EDUCATION (School of Education)

| Total Providing an Answer:                                      | 3              | 30  | 8       | 9         | 2       | 41        |  |
|-----------------------------------------------------------------|----------------|-----|---------|-----------|---------|-----------|--|
| Graduate/Professional School - Master, Doctorate, Prof, G-Cert. | 92             | 28% | 58      | 65%       | 34      | 14%       |  |
| Other continuing studies including community college            | 7              | 2%  | 1       | 1%        | 6       | 2%        |  |
| No Graduate/Professional School                                 | 231            | 70% | 30      | 34%       | 201     | 83%       |  |
| Other continuing studies including community college            | 92<br>7<br>231 | 2%  | 58<br>1 | 65%<br>1% | 34<br>6 | 14%<br>2% |  |