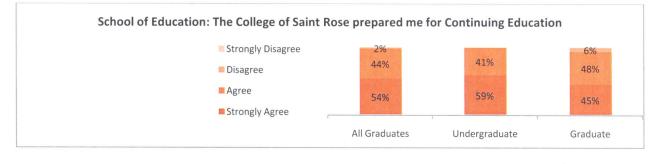

#### Saint Rose prepared me for continuing education

| (School of Education) |                            | All Gra | aduates | Under | rgraduate | G  | iraduate |
|-----------------------|----------------------------|---------|---------|-------|-----------|----|----------|
|                       | Total Providing an Answer: | 8       | 9       |       | 58        |    | 31       |
| Strongly Agree        |                            | 48      | 54%     | 34    | 59%       | 14 | 45%      |
| Agree                 |                            | 39      | 44%     | 24    | 41%       | 15 | 48%      |
| Disagree              |                            | 2       | 2%      | 0     | 0%        | 2  | 6%       |
| Strongly Disagree     |                            | 0       | 0%      | 0     | 0%        | 0  | 0%       |