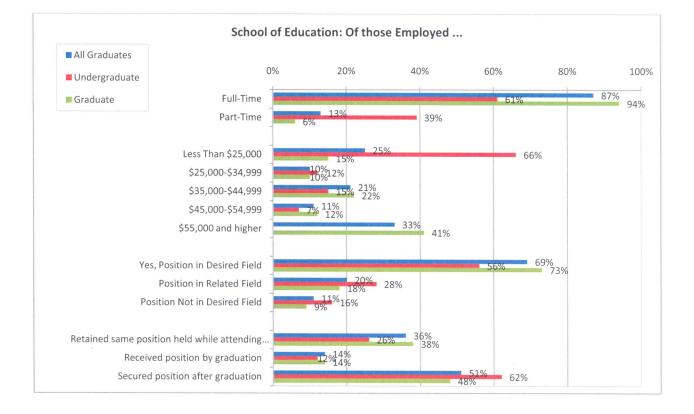

| OF THOSE EMPLOYED (Schoo           | ol of Education)           | All Gradu | lates | Undergra | duate | Gradua | ate |
|------------------------------------|----------------------------|-----------|-------|----------|-------|--------|-----|
| Total Providing an Answer:         |                            | 28        | ĺ     | 64       | 1     | 2:     | 17  |
| Employed Only                      |                            | 217       | 77%   | 27       | 42%   | 190    | 88% |
| Employed and Attended Graduate S   | chool                      | 64        | 23%   | 37       | 58%   | 27     | 12% |
| Employment Status                  | Total Providing an Answer: | 32        | 0     | 64       | 1     | 2      | 56  |
| Full-Time                          |                            | 279       | 87%   | 39       | 61%   | 240    | 94% |
| Part-Time                          |                            | 41        | 13%   | 25       | 39%   | 16     | 6%  |
| Salary                             | Total Providing an Answer: | 30        | 6     | 59       | 9     | 24     | 47  |
| Less Than \$25,000                 |                            | 77        | 25%   | 39       | 66%   | 38     | 15% |
| \$25,000-\$34,999                  |                            | 32        | 10%   | 7        | 12%   | 25     | 10% |
| \$35,000-\$44,999                  |                            | 63        | 21%   | 9        | 15%   | 54     | 22% |
| \$45,000-\$54,999                  |                            | 33        | 11%   | 4        | 7%    | 29     | 12% |
| \$55,000 and higher                |                            | 101       | 33%   | 0        | 0%    | 101    | 41% |
| Position in Desired Career Field   | Total Providing an Answer: | 31        | 9     | 64       | 1     | 2      | 55  |
| Yes                                |                            | 221       | 69%   | 36       | 56%   | 185    | 73% |
| Related                            |                            | 64        | 20%   | 18       | 28%   | 46     | 18% |
| No                                 |                            | 34        | 11%   | 10       | 16%   | 24     | 9%  |
| Time It Took to Obtain Position    | Total Providing an Answer: | 32        | 4     | 66       | 5     | 2      | 58  |
| Retained the same position held wh | ile attending Saint Rose   | 116       | 36%   | 17       | 26%   | 99     | 38% |
| Received position by graduation    |                            | 44        | 14%   | 8        | 12%   | 36     | 14% |
| Secured position after graduation  |                            | 164       | 51%   | 41       | 62%   | 123    | 48% |
| less than 1 month                  |                            | 21        | 13%   | 5        | 12%   | 16     | 13% |
| 1 to 3 months                      |                            | 52        | 32%   | 17       | 41%   | 35     | 28% |
| 3 to 6 months                      |                            | 25        | 15%   | 5        | 12%   | 20     | 16% |
| 7 to 11 months                     |                            | 30        | 18%   | 11       | 27%   | 19     | 15% |
| 1 year or more                     |                            | 33        | 20%   | 3        | 7%    | 30     | 24% |
| Not Provided                       |                            | 3         | 2%    | 0        | 0%    | 3      | 2%  |
|                                    |                            |           |       |          |       |        |     |