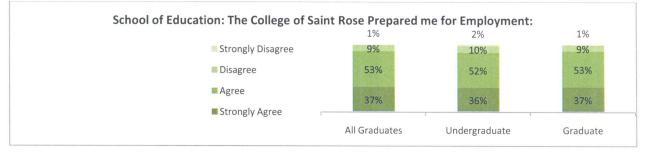

#### Saint Rose prepared me for employment:

| (School of Education) |                            | All Gr | aduates | Unde | ergraduate | G   | raduate |
|-----------------------|----------------------------|--------|---------|------|------------|-----|---------|
|                       | Total Providing an Answer: | З      | 14      |      | 61         |     | 253     |
| Strongly Agree        |                            | 116    | 37%     | 22   | 36%        | 94  | 37%     |
| Agree                 |                            | 166    | 53%     | 32   | 52%        | 134 | 53%     |
| Disagree              |                            | 28     | 9%      | 6    | 10%        | 22  | 9%      |
| Strongly Disagree     |                            | 4      | 1%      | 1    | 2%         | 3   | 1%      |